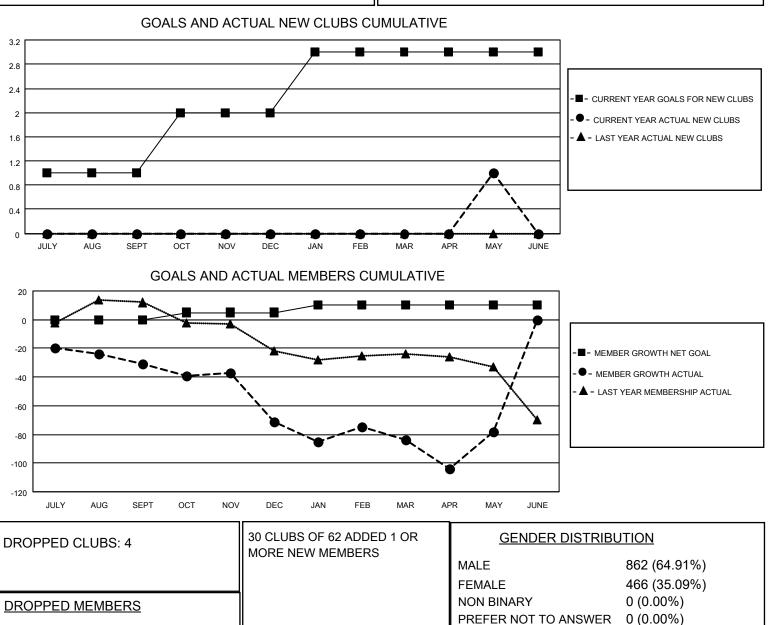

## LOCATION PENNSYLVANIA

DECEASED

OTHER TOTAL

MBR0181

CLUB CANCELLED

District 14 A

Results as of: 5/31/2023

| Clubs                 |               |           |               | Members               |                         |                         |                                                    |
|-----------------------|---------------|-----------|---------------|-----------------------|-------------------------|-------------------------|----------------------------------------------------|
| RESULTS FOR 2022-2023 |               |           |               | RESULTS FOR 2022-2023 |                         |                         |                                                    |
| QUARTER               | NEW CLUB GOAL | NEW CLUBS | DROPPED CLUBS | QUARTER               | /BER GROWTH NET<br>GOAL | MEMBER GROWTH<br>ACTUAL | DROPPED<br>MEMBERS ACTUAL<br>(including transfers) |
| JULY/AUG/SEPT         | 1             | 0         | 2             | JULY/AUG/SEPT         | 0                       | 26                      | 45                                                 |
| OCT/NOV/DEC           | 1             | 0         | 2             | OCT/NOV/DEC           | 5                       | 29                      | 68                                                 |
| JAN/FEB/MAR           | 1             | 0         | 0             | JAN/FEB/MAR           | 5                       | 28                      | 40                                                 |
| APR/MAY/JUNE          | 0             | 1         | 0             | APR/MAY/JUNE          | 0                       | 43                      | 36                                                 |